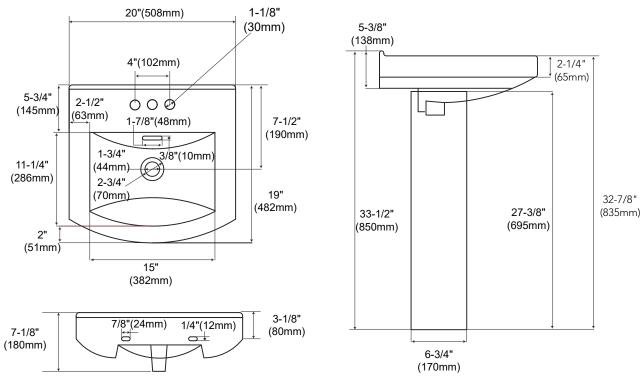

### **Product Features**

- Vitreous china
- 20" x 19"
- Available as 1-hole, 4" CC or 8" WS
- · Pedestal conceals all plumbing
- Integral self-draining faucet deck
- · High gloss and stain resistant surface
- Mounting bracket included
- · Color: White

#### **Model Numbers:**

PF6001WH 20" X 19"1H VC LAV ONLY OTTER CREEK WH PF6004WH 20" X 19"4CC VC LAV ONLY OTER CREEK WH PF6008WH 20" X 19"8WS VC LAV ONLY OTER CREEK WH PF1061WH 2VC PED ONLY F/ PF600/700 OTR CRK WH

\*Note: All dimensions and specifications are nominal and may vary: Dimensions of 8" and greater have a tolerance of +3%. Dimensions less than 8" have a tolerance of +5%. Warranty and Codes

This product comes complete with installation, operating, care and maintenance instructions. This PROFLO product carries a 5-year limited warranty.